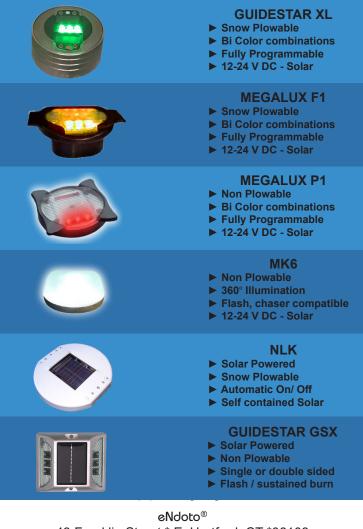

## **FEATURES**

- Flush mount for snow removal
- Integrated light sensor trigger
- Available in single & double sided
- Bi-color capability
- Available in all colors
- Power with solar or 12-24 volt
- Emit visible light in sunlight
- 40 Ton compression resistance

Reflector GuideStar road studs provide motorists advanced visibility and awareness of winding roadways and dangerous turns by providing over 30 seconds of reaction time when compared to 3.2 seconds for conventional retro-reflective road studs at 62 mph (100 km/h). Proven to reduce accidents and save lives by over 70%, LED road markers are solid state and provide years of maintenance free functionability.

Unlike retro-reflective markers, LED's increase driver visibility in rain, fog and wet surface spray conditions where traditional reflective road markings are less visible.

**FLUSH MOUNT** 

**Compact & Powerful LED Flush Mount Markers** US Reflector LED pavement markers are available in several models ranging from surface mount to flush mount. Bi color LED pavement markers offer dynamic road marking solutions for lane changes and toll booth advance warning lights.