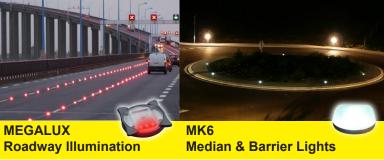

Unlike retro-reflective markers, LED's increase driver visibility in rain, fog and wet surface spray conditions where traditional reflective road markings are less visible.

**FLUSH MOUNT** 

**Compact & Powerful LED Flush Mount Markers** US Reflector LED pavement markers are available in several models ranging from surface mount to flush mount. Bi color LED pavement markers offer dynamic road marking solutions for lane changes and toll booth advance warning lights.