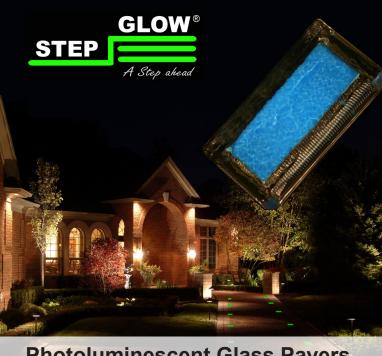

## **Photoluminescent Glass Pavers**

## STEPGLOW® Photoluminescent

Self Sustaining Lighting Solutions Commercial & Residential Accent Lighting

**Inspire - Illuminate - Excite** 

Glass pavers offered in LED or Photoluminescent

**US REFLECTOR** MDS BARRIERS